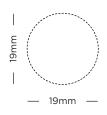

### MONICA VINADER

## Locket Photo Guide

### STEP 1: PRINT YOUR PHOTO

Print your photo at 2x2cm. To ensure it's durable, we always recommend printing on 180gsm-400gsm paper.



### STEP 2: PRINT OUR SIZE GUIDE

Ensure your page scale is set to 100% in your printer settings, then print our size guide onto standard A4 paper.

### STEP 3: CUT YOUR LOCKET SHAPE

Cut your locket shape and place it on top of your printed photo. Trace the outline then cut around it.





### STEP 4: PLACE YOUR PHOTO INSIDE

Open your locket up place your photo inside, ensuring the edges are held safely beneath the small brackets.

### MONICA VINADER

# Locket Photo Shapes

### **ID MINI LOCKET**



### **DEIA & CORDA LOCKET**



### **ROUND PEBBLE LOCKET**



### **DEIA PEBBLE LOCKET**



### **HEART LOCKET**



#### SIGNATURE LOCKET