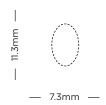

### STEP 2: PRINT OUR SIZE GUIDE

Ensure your page scale is set to 100% in your printer settings, then print our size guide onto standard A4 paper.

### STEP 3: CUT YOUR LOCKET SHAPE

Cut your locket shape and place it on top of your printed photo. Trace the outline then cut around it.