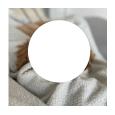

### STEP 3: CUT YOUR LOCKET SHAPE

Cut your locket shape and place it on top of your printed photo. Trace the outline then cut around it.

### STEP 4: PLACE YOUR PHOTO INSIDE

Open your locket up place your photo inside, ensuring the edges are held safely beneath the small brackets.