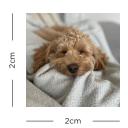

### STEP 1: PRINT YOUR PHOTO

Print your photo at 2x2cm. To ensure it's durable, we always recommend printing on 180gsm-400gsm paper.