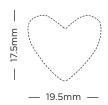

## MONICA VINADER

## Locket Photo Guide

### STEP 1: PRINT YOUR PHOTO

Print your photo at 2x2cm. To ensure it's durable, we always recommend printing on 180gsm-400gsm paper.



### STEP 2: PRINT OUR SIZE GUIDE

Ensure your page scale is set to 100% in your printer settings, then print our size guide onto standard A4 paper.

### STEP 3: CUT YOUR LOCKET SHAPE

Cut your locket shape and place it on top of your printed photo. Trace the outline then cut around it.





### STEP 4: PLACE YOUR PHOTO INSIDE

Open your locket up place your photo inside, ensuring the edges are held safely beneath the small brackets.

### MONICA VINADER

# Locket Photo Shapes

### **ID MINI LOCKET**



### **DEIA & CORDA LOCKET**



### **ROUND PEBBLE LOCKET**



### **DEIA PEBBLE LOCKET**



### **HEART LOCKET**



#### SIGNATURE LOCKET