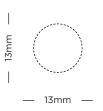

### STEP 2: PRINT OUR SIZE GUIDE

Ensure your page scale is set to 100% in your printer settings, then print our size guide onto standard A4 paper.

### STEP 3: CUT YOUR LOCKET SHAPE

Cut your locket shape and place it on top of your printed photo. Trace the outline then cut around it.