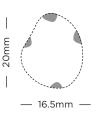

### MONICA VINADER

## Locket Photo Guide

### STEP 1: PRINT YOUR PHOTO

Print your photo at 2x2cm. To ensure it's durable, we always recommend printing on 180gsm-400gsm paper.



### STEP 2: PRINT OUR SIZE GUIDE

Ensure your page scale is set to 100% in your printer settings, then print our size guide onto standard A4 paper.

### STEP 3: CUT YOUR LOCKET SHAPE

Cut your locket shape and place it on top of your printed photo. Trace the outline then cut around it.





### STEP 4: PLACE YOUR PHOTO INSIDE

Open your locket up place your photo inside, ensuring the edges are held safely beneath the small brackets.

### MONICA VINADER

# Locket Photo Shapes

### **ID MINI LOCKET**



### **DEIA & CORDA LOCKET**



### **ROUND PEBBLE LOCKET**



### **DEIA PEBBLE LOCKET**



### **HEART LOCKET**



#### SIGNATURE LOCKET