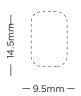

ket Photo Guide

### STEP 1: PRINT YOUR PHOTO

Print your photo at 2x2cm. To ensure it's durable, we always recommend printing on 180gsm-400gsm paper.



### STEP 2: PRINT OUR SIZE GUIDE

Ensure your page scale is set to 100% in your printer settings, then print our size guide onto standard A4 paper.

### STEP 3: CUT YOUR LOCKET SHAPE

Cut your locket shape and place it on top of your printed photo. Trace the outline then cut around it.





### STEP 4: PLACE YOUR PHOTO INSIDE

Open your locket up place your photo inside, ensuring the edges are held safely beneath the small brackets.

### MONICA VINADER

# Locket Photo Shapes

### **ID MINI LOCKET**



### **DEIA & CORDA LOCKET**



### **ROUND PEBBLE LOCKET**



### **DEIA PEBBLE LOCKET**



### **HEART LOCKET**



#### SIGNATURE LOCKET